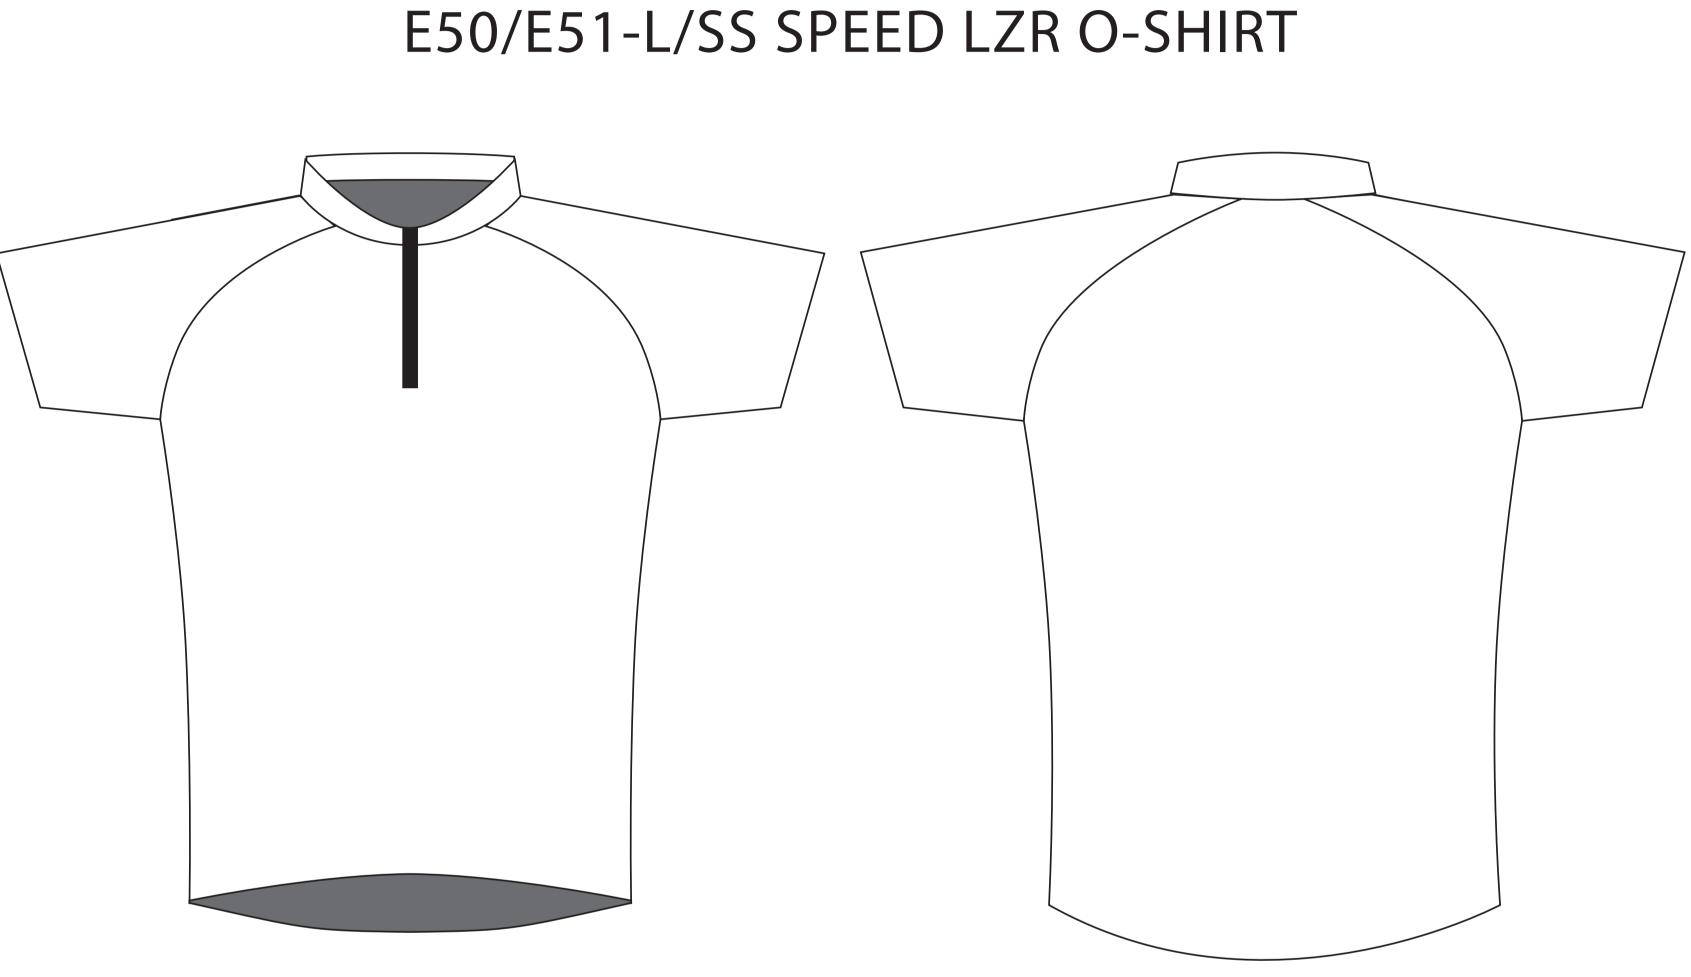

| OrderNo:CustomerNo: C<br>Contact:Trimtex contact:                                                                                  |                              |       |                  | Order<br>New o |
|------------------------------------------------------------------------------------------------------------------------------------|------------------------------|-------|------------------|----------------|
| Order information:<br>The customer is ultimately responsible<br>for the follow-up on the design<br>proposal. Furtermore, he/she is | Last correction sent:<br>120 |       | Re-orc<br>Re-orc |                |
| responsible for checking that colour(s)<br>and sponsor logo(s) are according to<br>specified order.                                |                              | T1